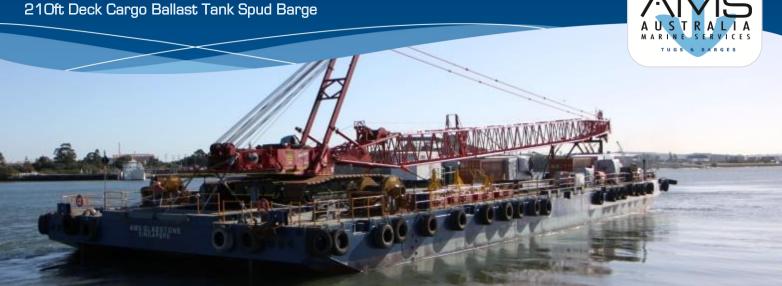

## A.M.S. GLADSTONE

## **SPECIFICATIONS**

Registry Singapore

Official No. 397559

Classification ABS A1 Deck Cargo Ballast Tank Spud Barge

Year Built Delivered March 2012

Length (Overall) 210 Feet (64.008m)

Breadth (Moulded) 70 Feet (21.336m)

Depth (Moulded) 14 Feet (4.267m)

Cargo Deadweight Approx. 3,200 Tons

Draft (Max) 3.3 m

GT / NT 1435 Tons / 430 Tons

Deck Load 25 Ton / m<sup>2</sup>

Deck Plate 16 mm

Side & Bottom Plate 14 mm / 16mm

Number of bulkheads Two (2) Longitudinal / Seven (7) Transverse W.T.

Deck Fittings 2 x EA SMIT Type towing brackets at bow and stern (WLL 80T)

Side ladder pockets

10 nos. mooring double bits type bollard 10"N.B heavy pipe

4 x H5.177m @1.3m Spud Wells

4 point mooring system (consisting of 30T winches c/w

automated hydraulic driven clutch & brake with auto-spool & 162

kW Diesel driven HPUs)

Aft section reinforced Crane Mats

\*Particulars given herein are without warranty as to accuracy and interested parties must satisfy themselves by inspection or other means of detail of the vessel\*